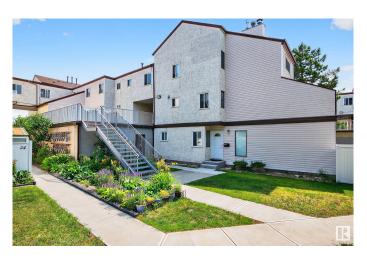

#### \$189,000

3 Bedroom, 1.50 Bathroom, 1,242 sqft Condo / Townhouse on 0.00 Acres

Dunluce, Edmonton, AB

Fantastic starter home or investment property in convenient North Edmonton location. This charming 2 storey townhome offers plenty of space and ease of living in a well run complex. Main level features a galley style kitchen with access to your dining area and windows overlooking your private patio space. Living room with vaulted ceiling and generous storage room complete the main level. Upstairs you will find 3 bedrooms including a nice size primary with 2 piece ensuite. A 4 piece main bath and laundry closet complete the upper floor. Property is close to all amenities, parks and public transportation right outside your front door as well. Great place to call home. Immediate possession available.

# **Community Information**

Address 37 Lancaster Terrace

Area Edmonton
Subdivision Dunluce
City Edmonton
County ALBERTA

Province AB

Postal Code T5X 5S3

### **Exterior**

Exterior Wood, Stucco, Vinyl

Exterior Features Landscaped, No Through Road, Playground Nearby, Public

Transportation, Shopping Nearby

Roof Asphalt Shingles

Construction Wood, Stucco, Vinyl