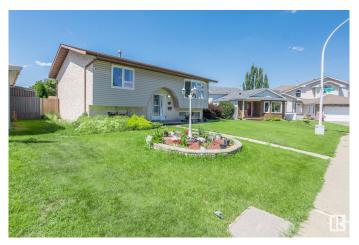

# \$454,900 - 1820 47 Street, Edmonton

MLS® #E4448364

#### \$454,900

4 Bedroom, 3.00 Bathroom, 1,042 sqft Single Family on 0.00 Acres

Pollard Meadows, Edmonton, AB

1820-47 street - proud of ownership!6200 SF LOT. Upgraded and well maintained bi-level home with 4 bright and spacious bedrooms, 3 full bathrooms, 2 large sunny living rooms! New kitchen with plenty of cabinet space, new counter tops and faucet, garburator, amazing sun room, fully finished basement, new paint, new flooring, new rod iron railing, huge backyard with plenty of space for kids and your garden plus SHOP with 220 V electrical, insulated and heated! Double detached garage oversized and also insulated for your convenience. Located 2 min away from k-9 school, shopping, all services and transportation with express bus to downtown. Quiet family oriented community with only local traffic this home has it all for comfortable living in Pollard Meadows!