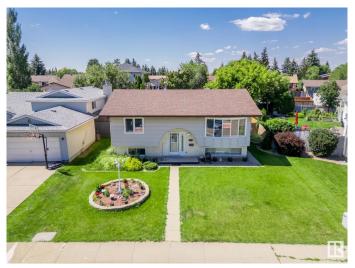

# \$454,900 - 1820 47 Street, Edmonton

MLS® #E4448364

#### \$454,900

4 Bedroom, 3.00 Bathroom, 1,042 sqft Single Family on 0.00 Acres

Pollard Meadows, Edmonton, AB

1820-47 street - proud of ownership!6200 SF LOT. Upgraded and well maintained bi-level home with 4 bright and spacious bedrooms, 3 full bathrooms, 2 large sunny living rooms! New kitchen with plenty of cabinet space, new counter tops and faucet, garburator, amazing sun room, fully finished basement, new paint, new flooring, new rod iron railing, huge backyard with plenty of space for kids and your garden plus SHOP with 220 V electrical, insulated and heated! Double detached garage oversized and also insulated for your convenience. Located 2 min away from k-9 school, shopping, all services and transportation with express bus to downtown. Quiet family oriented community with only local traffic this home has it all for comfortable living in Pollard Meadows!