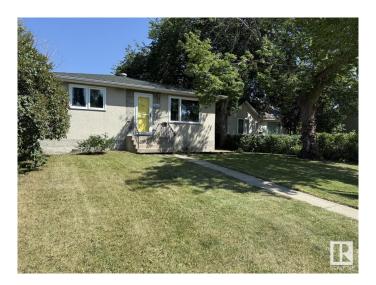

# \$358,900 - 10841 154 Street, Edmonton

MLS® #E4448201

#### \$358,900

2 Bedroom, 2.00 Bathroom, 706 sqft Single Family on 0.00 Acres

High Park (Edmonton), Edmonton, AB

Opportunity Knocks! 50' x 148' rectangular lot ideal for future development. Situated on a quiet street in High Park, the location offers easy access to 149 St, 111 Ave and Downtown. 2 bedroom 2 bath bungalow with full basement offers new shingles, windows and updated electrical but will require upgrading. Prime west end location!

### **Exterior**

Exterior Wood, Metal, Stucco

**Exterior Features** Schools, Shopping Nearby

Roof **Asphalt Shingles** 

Construction Wood, Metal, Stucco

Foundation Concrete Perimeter