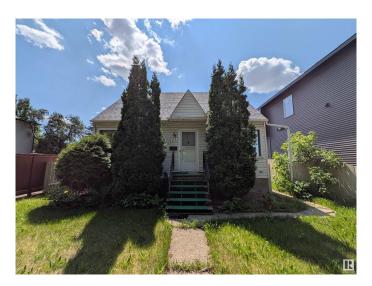

### \$399,900

4 Bedroom, 2.00 Bathroom, 1,079 sqft Single Family on 0.00 Acres

King Edward Park, Edmonton, AB

Charming 1.5-storey character home with a 1-bedroom basement suite on a 44' x 130' lot in desirable King Edward Park! Nestled on a tree-lined street, this property offers boundless potential for first-time buyers, students, or investors. Featuring 4 bedrooms, 2 full bathrooms, and 2 kitchens, it's just minutes from Whyte Ave, Mill Creek Ravine, Bonnie Doon Mall, LRT, Campus Saint-Jean, U of A, and vibrant local shops and cafA©s. Redevelop into a side-by-side duplex or hold and rent while planning your next move. Though sold as is, the home is livable and includes a newer furnace and hot water tank (approx. 2012). The south-facing backyard is ideal for relaxing or entertaining, and a double detached garage adds convenience. A rare opportunity in a growing community with endless upside!