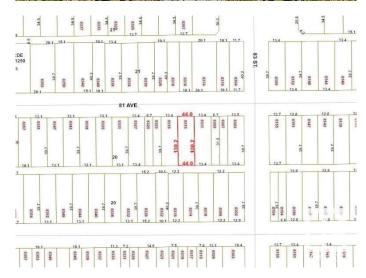

### **Exterior**

Exterior Wood, Stucco

Exterior Features Back Lane, Landscaped, Public Transportation, Schools, Shopping

Nearby

Lot Description 44' x 130'

Roof Asphalt Shingles
Construction Wood, Stucco

Foundation Concrete Perimeter