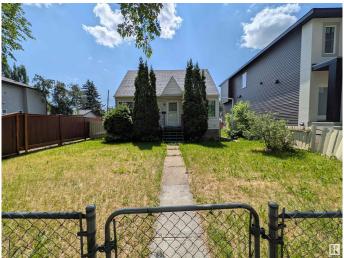

### \$399,900

4 Bedroom, 2.00 Bathroom, 1,079 sqft Single Family on 0.00 Acres

King Edward Park, Edmonton, AB

Charming 1.5-storey character home with a 1-bedroom basement suite on a 44' x 130' lot in desirable King Edward Park! Nestled on a tree-lined street, this property offers boundless potential for first-time buyers, students, or investors. Featuring 4 bedrooms, 2 full bathrooms, and 2 kitchens, it's just minutes from Whyte Ave, Mill Creek Ravine, Bonnie Doon Mall, LRT, Campus Saint-Jean, U of A, and vibrant local shops and cafA©s. Redevelop into a side-by-side duplex or hold and rent while planning your next move. Though sold as is, the home is livable and includes a newer furnace and hot water tank (approx. 2012). The south-facing backyard is ideal for relaxing or entertaining, and a double detached garage adds convenience. A rare opportunity in a growing community with endless upside!