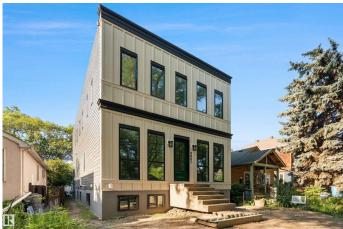

## \$1,249,800 - 9807 90 Avenue, Edmonton

MLS® #E4448125

## \$1,249,800

4 Bedroom, 3.50 Bathroom, 2,605 sqft Single Family on 0.00 Acres

Strathcona, Edmonton, AB

Amazing New Yorker/Colonial style, luxury new infill home close to Mill Creek Ravine. The spacious 2-storey home with 2604 sq ft projects timeless, thoughtful elegance. The stately facade has Hardie plank siding as well as large windows and a flat roof. Inside, the main floor opens dramatically onto a ceramic tile hallway with a a living room, and a flex room/2nd living room. A chef inspired kitchen with dining area with access to deck. On this level is a 4th bedroom and ensuite for guests, and a mudroom back entrance. Upstairs, the luminous primary suite with walk-in closet/ensuite. Two bedrooms with balconies face the back. A bonus room, 4-pc bathroom and generous laundry room complete the floor. The basement (9' ceiling) with separate side entrance is unfinished, waiting for your design. There is a deck & a double garage with 10ft ceiling. The home is mins bike ride to University of Alberta or downtown. Located in Old Strathcona, within walking distance to shops.