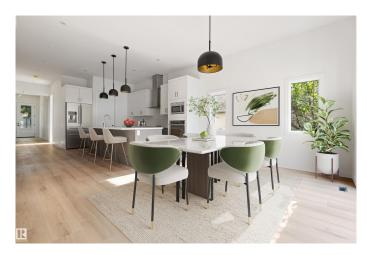

## \$1,249,800

4 Bedroom, 3.50 Bathroom, 2,605 sqft Single Family on 0.00 Acres

Strathcona, Edmonton, AB

Amazing New Yorker/Colonial style, luxury new infill home close to Mill Creek Ravine. The spacious 2-storey home with 2604 sq ft projects timeless, thoughtful elegance. The stately facade has Hardie plank siding as well as large windows and a flat roof. Inside, the main floor opens dramatically onto a ceramic tile hallway with a a living room, and a flex room/2nd living room. A chef inspired kitchen with dining area with access to deck. On this level is a 4th bedroom and ensuite for guests, and a mudroom back entrance. Upstairs, the luminous primary suite with walk-in closet/ensuite. Two bedrooms with balconies face the back. A bonus room, 4-pc bathroom and generous laundry room complete the floor. The basement (9' ceiling) with separate side entrance is unfinished, waiting for your design. There is a deck & a double garage with 10ft ceiling. The home is mins bike ride to University of Alberta or downtown. Located in Old Strathcona, within walking distance to shops.