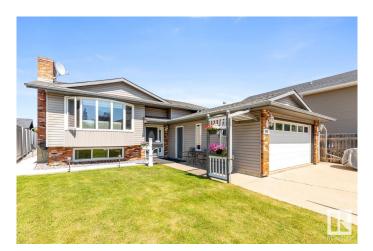

# \$499,000 - 255 Humberstone Road, Edmonton

MLS® #E4448067

#### \$499,000

5 Bedroom, 2.50 Bathroom, 1,209 sqft Single Family on 0.00 Acres

Overlanders, Edmonton, AB

Welcome to this impeccably maintained, 5 bedroom, fully renovated bi-level in the beautiful neighbourhood of Overlanders! The bright spacious kitchen with ample counter space and sizeable dining area is ideal for entertaining. The large living room with new hardwood floors and tons of natural light streaming in from a south facing bay window offers a great space for guests. There are 3 generous sized bedrooms including a king size primary with walk-in closet and 2pc ensuite. The new 4pc bath completes this level. The lower level has a conveniently located laundry area, large rec room & 2 more bedrooms! The new 3pc bath completes it. Outside is a massive fully fenced private backyard with patio ideal for the kids & enjoying those long summer nights. Recent upgrades include bathrooms, front sidewalk, back patio, fence, new carpet, all new light fixtures, hardwood, central vac, fridge & stove. Most of the furniture is included! Great for young families! Close to many schools, parks & amenities. Just move in!

## **Community Information**

| Address     | 255 Humberstone Road |
|-------------|----------------------|
| Area        | Edmonton             |
| Subdivision | Overlanders          |
| City        | Edmonton             |
| County      | ALBERTA              |
| Province    | AB                   |
| Postal Code | T5A 4C5              |