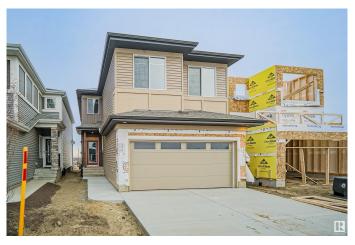

# \$701,777 - 4645 Kinsella Landing, Edmonton

MLS® #E4447982

#### \$701,777

4 Bedroom, 2.50 Bathroom, 1,967 sqft Single Family on 0.00 Acres

Keswick Area, Edmonton, AB

Welcome to the "Chelsea" built by the award-winning builder Pacesetter homes located in the heart of the Keswick Landing and just steps to the walking trails and parks. As you enter the home you are greeted by luxury vinyl plank flooring throughout the great room (with open to above ceilings), kitchen, and the breakfast nook. Your large kitchen features tile back splash, an island a flush eating bar, quartz counter tops and an undermount sink. Just off of the kitchen and tucked away by the front entry is a 3 piece bath adjacent to the bedroom. Upstairs is the primary bedrooms retreat with a large walk in closet and a 4-piece en-suite. The second level also include 2 additional bedrooms with a conveniently placed main 4-piece bathroom and a good sized central bonus room. This home also has a side separate entrance to the basement. \*\*\* This home is under construction and the photos used are from a previous similar home, the colors and finishings may vary, complete by March 2026 \*\*\*

#### **Essential Information**

| MLS® #   | E4447982  |
|----------|-----------|
| Price    | \$701,777 |
| Bedrooms | 4         |

| Bathrooms      | 2.50                   |
|----------------|------------------------|
| Full Baths     | 2                      |
| Half Baths     | 1                      |
| Square Footage | 1,967                  |
| Acres          | 0.00                   |
| Year Built     | 2025                   |
| Туре           | Single Family          |
| Sub-Type       | Detached Single Family |
| Style          | 2 Storey               |
| Status         | Active                 |

## **Community Information**

| Address     | 4645 Kinsella Landing |
|-------------|-----------------------|
| Area        | Edmonton              |
| Subdivision | Keswick Area          |
| City        | Edmonton              |
| County      | ALBERTA               |
| Province    | AB                    |
| Postal Code | T6W 1A8               |

#### Exterior

| Exterior          | Wood, Stone, Vinyl                                                                                                                               |
|-------------------|--------------------------------------------------------------------------------------------------------------------------------------------------|
| Exterior Features | Airport Nearby, Golf Nearby, Park/Reserve, Playground Nearby, Public Swimming Pool, Public Transportation, Schools, Shopping Nearby, See Remarks |
| Roof              | Asphalt Shingles                                                                                                                                 |
| Construction      | Wood, Stone, Vinyl                                                                                                                               |