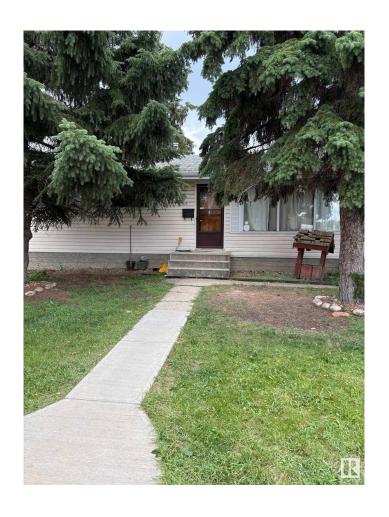

### \$319,000

4 Bedroom, 1.50 Bathroom, 1,039 sqft Single Family on 0.00 Acres

Rosslyn, Edmonton, AB

PRIME REDEVELOPMENT OPPORTUNITY IN ROSSLYN! This 600 sq m lot (approx. 52 ft wide x 125 ft deep) is RS-zonedâ€"build up to 8 units (buyer to confirm with City of Edmonton) or subdivide into 2 single-family lots. Ideal for infill, multiplex, or townhouse development. The solid existing 4 bedroom bungalow is rented to long-term tenants wishing to stay, offering holding income while you plan. Located in a mature, family-friendly area close to schools, parks, shopping, transit, and major routes. Wide frontage and full lot depth provide excellent design flexibility and tons of options. Sold as-is, where-is. Perfect for builders or investors seeking cash flow today and redevelopment upside tomorrow!

Built in 1961

Style Bungalow

Status Active

#### **Exterior**

Exterior Wood, Vinyl

Exterior Features Fenced, Paved Lane, Plane, Plane,

Schools, Shopping Nearby, S

Roof Asphalt Shingles

Construction Wood, Vinyl

Foundation Concrete Perimeter