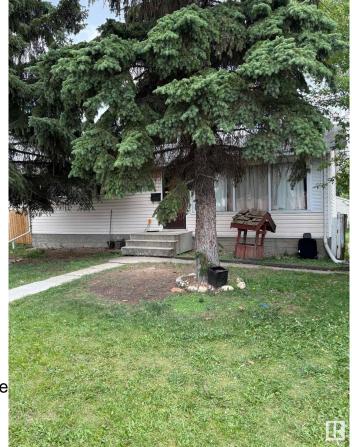

### \$319,000

4 Bedroom, 1.50 Bathroom, 1,039 sqft Single Family on 0.00 Acres

Rosslyn, Edmonton, AB

PRIME REDEVELOPMENT OPPORTUNITY IN ROSSLYN! This 600 sq m lot (approx. 52 ft wide x 125 ft deep) is RS-zonedâ€"build up to 8 units (buyer to confirm with City of Edmonton) or subdivide into 2 single-family lots. Ideal for infill, multiplex, or townhouse development. The solid existing 4 bedroom bungalow is rented to long-term tenants wishing to stay, offering holding income while you plan. Located in a mature, family-friendly area close to schools, parks, shopping, transit, and major routes. Wide frontage and full lot depth provide excellent design flexibility and tons of options. Sold as-is, where-is. Perfect for builders or investors seeking cash flow today and redevelopment upside tomorrow!

#### **Exterior**

Exterior Wood, Vinyl

Exterior Features Fenced, Paved Lane, Plane, Plane,

Schools, Shopping Nearby, S

Roof Asphalt Shingles

Construction Wood, Vinyl

Foundation Concrete Perimeter