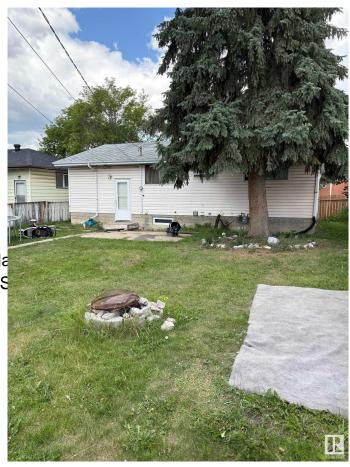

### \$319,000

4 Bedroom, 1.50 Bathroom, 1,039 sqft Single Family on 0.00 Acres

Rosslyn, Edmonton, AB

PRIME REDEVELOPMENT OPPORTUNITY IN ROSSLYN! This 600 sq m lot (approx. 52 ft wide x 125 ft deep) is RS-zonedâ€"build up to 8 units (buyer to confirm with City of Edmonton) or subdivide into 2 single-family lots. Ideal for infill, multiplex, or townhouse development. The solid existing 4 bedroom bungalow is rented to long-term tenants wishing to stay, offering holding income while you plan. Located in a mature, family-friendly area close to schools, parks, shopping, transit, and major routes. Wide frontage and full lot depth provide excellent design flexibility and tons of options. Sold as-is, where-is. Perfect for builders or investors seeking cash flow today and redevelopment upside tomorrow!

## **Amenities**

Amenities Detectors Smoke, Patio, See

Parking Spaces 3

Parking Single Garage Detached

#### **Exterior**

Exterior Wood, Vinyl

Exterior Features Fenced, Paved Lane, Plane, Plane,

Schools, Shopping Nearby, S

Roof Asphalt Shingles

Construction Wood, Vinyl

Foundation Concrete Perimeter