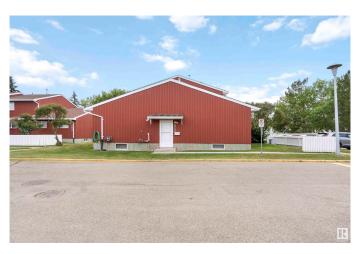

## \$210,900 - 10642 Beaumaris Road, Edmonton

MLS® #E4447628

## \$210,900

3 Bedroom, 2.00 Bathroom, 797 sqft Condo / Townhouse on 0.00 Acres

Lorelei, Edmonton, AB

Looking for your first home? This charming 3-bedroom, 2-baths bungalow-style corner unit is Beaumaris Square offers the perfect blend of comfort and location. Featuring new laminate flooring, updated windows, a cozy patio, finished basement, and assigned parking, it checks all the boxes. Enjoy quiet, family-friendly community just across from Beaumaris Lake, next to a school, playground, and open field - ideal for strolling and spending your day outdoors. Don't miss this opportunity to own in a great location!

## **Community Information**

Address 10642 Beaumaris Road

Area Edmonton

Subdivision Lorelei

City Edmonton
County ALBERTA

Province AB

Postal Code T5X 3N4

**Amenities** 

Stories 2

Has Basement Yes

Basement Full, Finished

**Exterior** 

Exterior Wood

Exterior Features Corner Lot, Flat Site, Landscaped, Playground Nearby, Public

**Transportation** 

Roof Asphalt Shingles