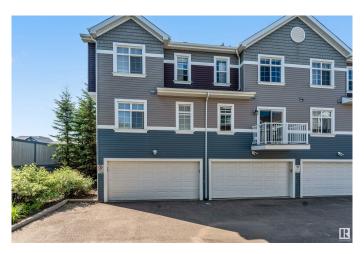

# \$335,500

3 Bedroom, 2.50 Bathroom, 1,260 sqft Condo / Townhouse on 0.00 Acres

Summerside, Edmonton, AB

Welcome to this beautiful 3-bedroom, 2.5-bathroom townhouse located in the highly sought-after community of Summerside. This former showhome, situated on a desirable corner lot, is flooded with natural light thanks to its abundance of windows. Enjoy the convenience of a spacious double attached garage and a thoughtfully designed main floor featuring a bright living room, elegant dining area, and a modern kitchen perfect for entertaining and a half bath. Upstairs, you'll find a generous primary bedroom with its own ensuite, along with two additional bedrooms and a shared full bathroom, ideal for families or guests. Upgraded led lighting throughout the house. Bluethooth bathroom vent fans with blue light, Dishwasher, microwave and stove has been replaced over a year ago. This home combines style, comfort, and functionality â€" all in one of Edmonton's most desirable neighbourhoods!

# **Amenities**

Amenities Closet Organizers

Parking Double Garage Attached

## **Exterior**

Exterior Wood, Vinyl

Exterior Features Flat Site

Roof Asphalt Shingles

Construction Wood, Vinyl

Foundation Concrete Perimeter