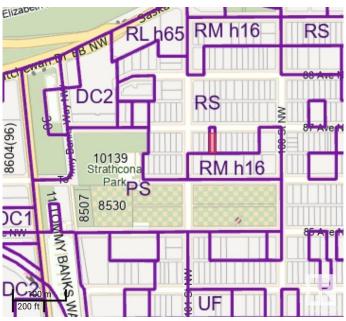

### \$498,000

0 Bedroom, 0.00 Bathroom, Land Commercial on 0.00 Acres

Strathcona, Edmonton, AB

RSM H12 Zoned Lot in the heart of Strathcona, walking distance to River valley and Whyte Avenue. Close to Downtown and University of Alberta. You can build basement + 3 Storey small apartment building (12 to 16 units, depends on the unit mix). House Demolished, clear vacant lot

## **Community Information**

Address 10039 87 Avenue

Area Edmonton
Subdivision Strathcona
City Edmonton
County ALBERTA

Province AB

Postal Code T6E 2P1

#### **Additional Information**

Date Listed July 13th, 2025

Days on Market 62

Zoning Zone 15

DATA IS DEEMED RELIABLE BUT IS NOT GUARANTEED ACCURATE BY THE REALTORS® ASSOCIATION OF EDMONTON. COPYRIGHT 2025 BY THE REALTORS® ASSOCIATION OF EDMONTON. ALL RIGHTS RESERVED. Trademarks are owned or controlled by the Canadian Real Estate Association (CREA) and identify real estate professionals who are members of CREA (REALTOR®, REALTORS®) and/or the quality of services they provide (MLS®, Multiple Listing Service®)