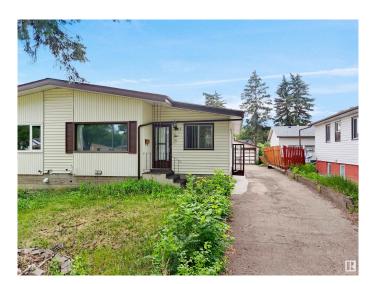

# \$274,900 - 12012 49 Street, Edmonton

MLS® #E4447482

## \$274,900

6 Bedroom, 2.00 Bathroom, 1,077 sqft Single Family on 0.00 Acres

Beacon Heights, Edmonton, AB

Welcome to this beautifully updated home in the desirable community of Beacon Heights! Offering 3 bedrooms on the main floor and 3 additional bedrooms with portable closets and den in the basement, this spacious layout is perfect for large or growing families. Enjoy the convenience of two full bathrooms, two kitchens, a side entrance, and a double detached garage. A separate side entrance provides direct access to the basement. Selling as is. Major upgrades completed in 2023 include a new roof, furnace, water tank, flooring, fresh paint, and updated sidewalk entrance. Located close to schools, parks, shopping, public transit, and with easy access to Yellowhead Trail.