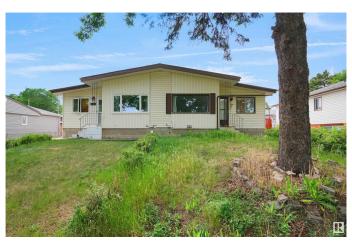

## \$274,900

6 Bedroom, 2.00 Bathroom, 1,077 sqft Single Family on 0.00 Acres

Beacon Heights, Edmonton, AB

Welcome to this beautifully updated home in the desirable community of Beacon Heights! Offering 3 bedrooms on the main floor and 3 additional bedrooms with portable closets and den in the basement, this spacious layout is perfect for large or growing families. Enjoy the convenience of two full bathrooms, two kitchens, a side entrance, and a double detached garage. A separate side entrance provides direct access to the basement. Selling as is. Major upgrades completed in 2023 include a new roof, furnace, water tank, flooring, fresh paint, and updated sidewalk entrance. Located close to schools, parks, shopping, public transit, and with easy access to Yellowhead Trail.

# **Exterior**

Exterior Wood, Vinyl

Exterior Features Fenced, Landscaped, Public Transportation, Schools, Shopping Nearby

Roof Asphalt Shingles

Construction Wood, Vinyl

Foundation Concrete Perimeter