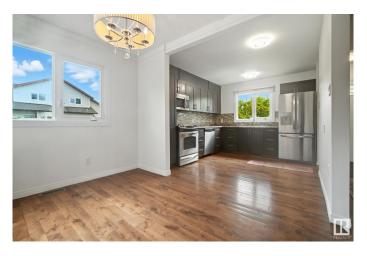

### \$263,888

3 Bedroom, 1.50 Bathroom, 1,110 sqft Condo / Townhouse on 0.00 Acres

La Perle, Edmonton, AB

Be prepared to be impressed. Half duplex 3 brdrm condo 1109 sq ft. Two parking stalls adjacent to unit. Many recent upgrades: painted throughout(July 2025), new high efficiency furnace(June 2025), new front screen door, hardwood on upper level(two yrs old), all new light fixtures, newer stainless stell appliances, glass tile backsplash. Kitchen has been completely remodelled. Private enclosed and fenced rear yard, great for young kids or pets. Pets allowed with board approval. Close to bus, schools, shopping, parks. The flowers in pots and the benches do not stay. A must to show!

#### Interior

Appliances Dishwasher-Built-In, Dryer, Refrigerator, Stove-Electric, Washer,

Window Coverings

Heating Forced Air-1, Natural Gas

Stories 4

Has Basement Yes

Basement Full, Unfinished