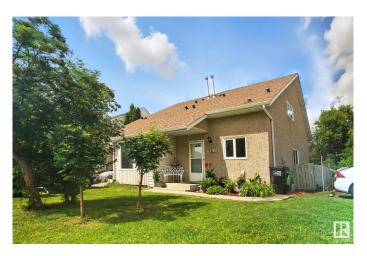

### \$263,888

3 Bedroom, 1.50 Bathroom, 1,110 sqft Condo / Townhouse on 0.00 Acres

La Perle, Edmonton, AB

Be prepared to be impressed. Half duplex 3 brdrm condo 1109 sq ft. Two parking stalls adjacent to unit. Many recent upgrades: painted throughout(July 2025), new high efficiency furnace(June 2025), new front screen door, hardwood on upper level(two yrs old), all new light fixtures, newer stainless stell appliances, glass tile backsplash. Kitchen has been completely remodelled. Private enclosed and fenced rear yard, great for young kids or pets. Pets allowed with board approval. Close to bus, schools, shopping, parks. The flowers in pots and the benches do not stay. A must to show!

#### **Exterior**

Exterior Wood, Stucco, Vinyl

Exterior Features Corner Lot, Fenced, Landscaped, Public Transportation, Schools,

**Shopping Nearby** 

Roof Asphalt Shingles

Construction Wood, Stucco, Vinyl Foundation Concrete Perimeter