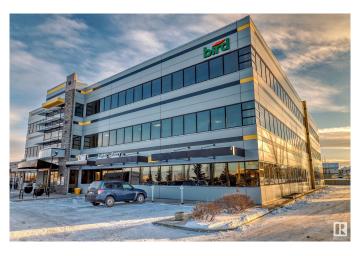

# \$1,995,000 - 101 2627 Ellwood Drive, Edmonton

MLS® #E4447341

### \$1,995,000

0 Bedroom, 0.00 Bathroom, Office on 0.00 Acres

Ellerslie Industrial, Edmonton, AB

Opportunity to lease or purchase premium retail or office space in a modern, professional-grade concrete and steel building. Underground and surface parking. Located directly behind 91 Street, this property benefits from exceptional exposure and high traffic volume, with signage opportunities available. This space is next to a Physiotherapy Clinic. The current configuration includes a sales office, boardroom, and open workstation area, ideal for a variety of business or medical uses. The total space is approximately 3,803 square feet, currently divided between two separate tenant areas. Tenant improvements allowance are negotiable.

## Exterior

| Exterior     | Concrete, Steel Frame   |
|--------------|-------------------------|
| Roof         | Flat Roof, Tar & Gravel |
| Construction | Concrete, Steel Frame   |