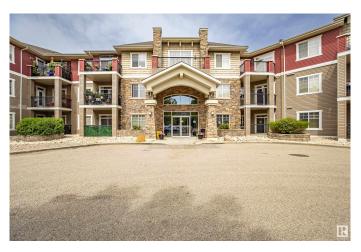

#### \$249,900

2 Bedroom, 2.00 Bathroom, 1,150 sqft Condo / Townhouse on 0.00 Acres

Haddow, Edmonton, AB

Stylish, Spacious, and Loaded with Value! Discover this sprawling 2-bedroom plus den condo with over 1,100 sq ft in Haddow's coveted Tradition at Riverside. This beautifully maintained second-floor unit features 9-foot ceilings, central air conditioning, and a smart layout with two full bathrooms, including a 3-piece ensuite off the primary bedroom. Enjoy the convenience of in-suite laundry, stainless steel appliances, a titled underground parking stall, and a secure, spacious storage unit connected to the parking. The building offers top-tier amenities including an exercise room, guest suite, social rooms, and car wash. Monthly condo fees of \$577.92 offer truly worry-free living, covering heat, water/sewer, and professional management. Ideally located near parks, schools, transit, and shopping.

Asphalt Shingles Roof

Wood, Stone, Vinyl Construction

**Concrete Perimeter** Foundation