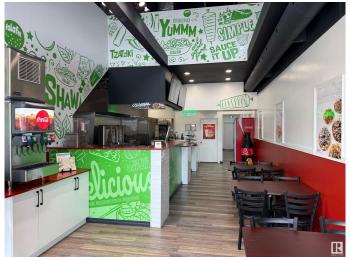

#### \$159,000

0 Bedroom, 0.00 Bathroom, Business on 0.00 Acres

Strathcona, Edmonton, AB

High-traffic location with exceptional visibility in one of Edmonton's most vibrant and sought-after commercial areas. Established franchise brand with strong community recognition. Fully fixtured turnkey operation â€" ready for new ownership with minimal transition time. Strong sales history with potential to grow under hands-on ownership. Surrounded by retail, hospitality, and nightlife â€" ideal for both daytime and late-night business. Includes all leasehold improvements & equipment Ideal For: Entrepreneurs looking to own a profitable quick-service restaurant. Investors seeking a reputable franchise opportunity in a dynamic urban market. Family-run or owner-operator setups wanting to leverage the foot traffic of Whyte Avenue.