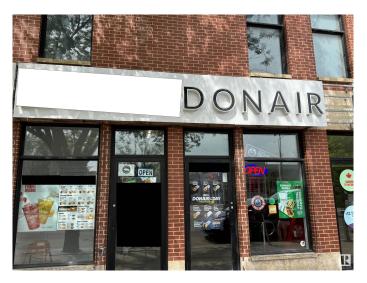

#### \$159,000

0 Bedroom, 0.00 Bathroom, Business on 0.00 Acres

Strathcona, Edmonton, AB

High-traffic location with exceptional visibility in one of Edmonton's most vibrant and sought-after commercial areas. Established franchise brand with strong community recognition. Fully fixtured turnkey operation â€" ready for new ownership with minimal transition time. Strong sales history with potential to grow under hands-on ownership. Surrounded by retail, hospitality, and nightlife â€" ideal for both daytime and late-night business. Includes all leasehold improvements & equipment Ideal For: Entrepreneurs looking to own a profitable quick-service restaurant. Investors seeking a reputable franchise opportunity in a dynamic urban market. Family-run or owner-operator setups wanting to leverage the foot traffic of Whyte Avenue.