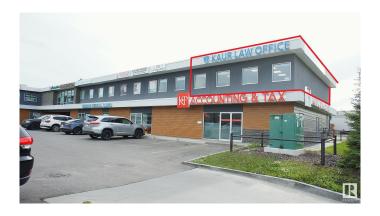

## \$599,000

0 Bedroom, 0.00 Bathroom, Office on 0.00 Acres

Strathcona Industrial Park, Edmonton, AB

Fully improved 1542 SF second floor office condo in the Millwoods Professional Centre. Improvements include 5 offices with 3 executive sized window offices, generously sized board room, attractive reception and waiting area, kitchenette and private in-suite washroom. Fully airconditioned, elevator access, 50 parking stalls with additional street parking. Zoned IB and currently used as a law office but configured in a manner that would lend itself well to a number of professional office users. Easily accessible location with exposure to the 91st Street corridor and within a couple minutes drive to Anthony Henday and the Whitemud Freeway. Multi-station male/female washrooms in common area. Condo fees of \$690/mo include natural gas and water.