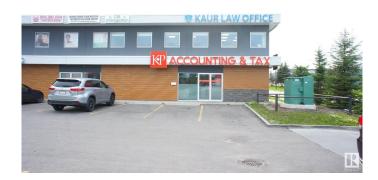

## \$599,000

0 Bedroom, 0.00 Bathroom, Office on 0.00 Acres

Strathcona Industrial Park, Edmonton, AB

Fully improved 1542 SF second floor office condo in the Millwoods Professional Centre. Improvements include 5 offices with 3 executive sized window offices, generously sized board room, attractive reception and waiting area, kitchenette and private in-suite washroom. Fully airconditioned, elevator access, 50 parking stalls with additional street parking. Zoned IB and currently used as a law office but configured in a manner that would lend itself well to a number of professional office users. Easily accessible location with exposure to the 91st Street corridor and within a couple minutes drive to Anthony Henday and the Whitemud Freeway. Multi-station male/female washrooms in common area. Condo fees of \$690/mo include natural gas and water.