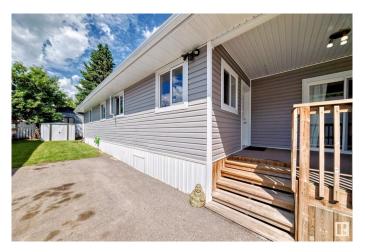

### \$130,000

3 Bedroom, 2.00 Bathroom, 1,312 sqft Land Lease Community on 0.00 Acres

Westview Village, Edmonton, AB

Welcome HOME! Beautifully renovated from top to bottom in 2020, this spacious modular home in Westview Village offers a large open floor plan flooded with natural light from gorgeous front windows. A spacious front entry welcomes you to the modern kitchen featuring ample storage and a generous eat-in area, perfect for casual dining. Three very generous bedrooms inlcuding a KING SIZED primary with ensuite and enormous walk in closet, plus leads to a private rear deck, ideal for relaxing or entertaining. A charming front porch sets the scene for peaceful morning coffee and connecting with the community. Enjoy the convenience of 2 storage sheds and extra parking. Located in a vibrant community with amenities including a fitness centre, skating rink, clubhouse, basketball court, lakeside picnic area, and playground. A nearby commercial hub offers a gas station, convenience store, pharmacy, and daycare. Quick access to Henday and Whitemud makes commuting easy.