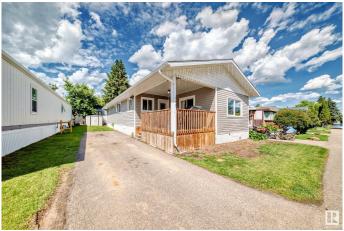

### \$130,000

3 Bedroom, 2.00 Bathroom, 1,312 sqft Land Lease Community on 0.00 Acres

Westview Village, Edmonton, AB

Welcome HOME! Beautifully renovated from top to bottom in 2020, this spacious modular home in Westview Village offers a large open floor plan flooded with natural light from gorgeous front windows. A spacious front entry welcomes you to the modern kitchen featuring ample storage and a generous eat-in area, perfect for casual dining. Three very generous bedrooms inlcuding a KING SIZED primary with ensuite and enormous walk in closet, plus leads to a private rear deck, ideal for relaxing or entertaining. A charming front porch sets the scene for peaceful morning coffee and connecting with the community. Enjoy the convenience of 2 storage sheds and extra parking. Located in a vibrant community with amenities including a fitness centre, skating rink, clubhouse, basketball court, lakeside picnic area, and playground. A nearby commercial hub offers a gas station, convenience store, pharmacy, and daycare. Quick access to Henday and Whitemud makes commuting easy.