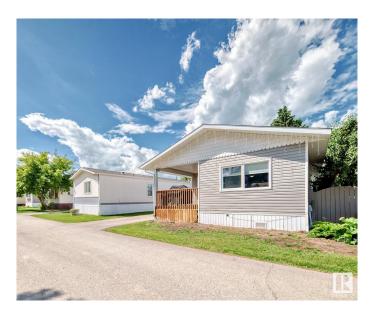

### \$130,000

3 Bedroom, 2.00 Bathroom, 1,312 sqft Land Lease Community on 0.00 Acres

Westview Village, Edmonton, AB

Welcome HOME! Beautifully renovated from top to bottom in 2020, this spacious modular home in Westview Village offers a large open floor plan flooded with natural light from gorgeous front windows. A spacious front entry welcomes you to the modern kitchen featuring ample storage and a generous eat-in area, perfect for casual dining. Three very generous bedrooms inlcuding a KING SIZED primary with ensuite and enormous walk in closet, plus leads to a private rear deck, ideal for relaxing or entertaining. A charming front porch sets the scene for peaceful morning coffee and connecting with the community. Enjoy the convenience of 2 storage sheds and extra parking. Located in a vibrant community with amenities including a fitness centre, skating rink, clubhouse, basketball court, lakeside picnic area, and playground. A nearby commercial hub offers a gas station, convenience store, pharmacy, and daycare. Quick access to Henday and Whitemud makes commuting easy.