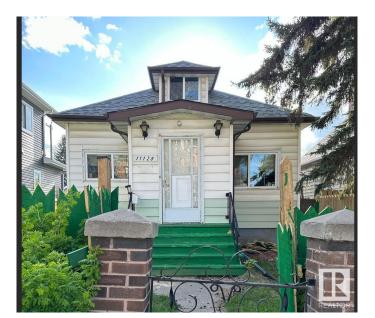

# \$233,000 - 11128 95a Street, Edmonton

MLS® #E4446592

# \$233,000

3 Bedroom, 2.00 Bathroom, 899 sqft Single Family on 0.00 Acres

Alberta Avenue, Edmonton, AB

This home is conveniently located in north central Edmonton with easy access to The Royal Alex Hospital, NAIT, Kingsway, Stadium, Little Italy, Central Edmonton, & across the Street From Edmonton Norwood School. The rear section of home does not have permits. The right visionary will see the Potential of Renovating this home Everything is there: Utilities, Basement, Main Floor, 1/2 storey, No Garage so you can Build something amazing. Act early SELLER may increase asking price quickly.

Built in 1915