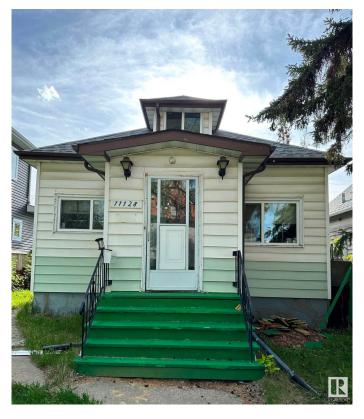

# \$233,000 - 11128 95a Street, Edmonton

MLS® #E4446592

# \$233,000

3 Bedroom, 2.00 Bathroom, 899 sqft Single Family on 0.00 Acres

Alberta Avenue, Edmonton, AB

This home is conveniently located in north central Edmonton with easy access to The Royal Alex Hospital, NAIT, Kingsway, Stadium, Little Italy, Central Edmonton, & across the Street From Edmonton Norwood School. The rear section of home does not have permits. The right visionary will see the Potential of Renovating this home Everything is there: Utilities, Basement, Main Floor, 1/2 storey, No Garage so you can Build something amazing. Act early SELLER may increase asking price quickly.

Built in 1915