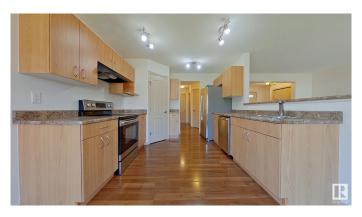

#### \$2,195

3 Bedroom, 2.50 Bathroom, 1,507 sqft Rental on 0.00 Acres

Rutherford (Edmonton), Edmonton, AB

Welcome home to your 3 bedroom / 2.5 bathroom detached home in the desirous SW neighborhood of Rutherford! The main floor boasts a large open-concept living space with a large living room, kitchen, and main-floor half-bath! This is perfect for entertaining and for guests. The large windows invite lots of natural sunlight. The laundry is conveniently located on the main floor. Upstairs has 3 bedrooms and 2 full bathrooms â€" 1 being a private ensuite for the primary! You don't have to worry about sharing your bathroom with the guests or kids! The private backyard is fully fenced and landscaped. Perfect for the kids / pets to play safely or for summer BBQs / get togethers. Enjoy the convenience of having a double attached garage and driveway! Say goodbye to defrosting the car in the winter and enjoy the extra parking for guests! The unfinished basement would make the perfect storage room, playroom, or gym! The possibilities are endless! Small pets are negotiable but must be approved by the owner.