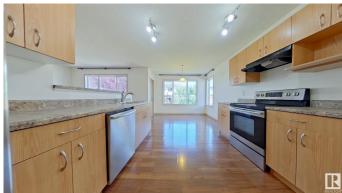

#### \$2,195

3 Bedroom, 2.50 Bathroom, 1,507 sqft Rental on 0.00 Acres

Rutherford (Edmonton), Edmonton, AB

Welcome home to your 3 bedroom / 2.5 bathroom detached home in the desirous SW neighborhood of Rutherford! The main floor boasts a large open-concept living space with a large living room, kitchen, and main-floor half-bath! This is perfect for entertaining and for guests. The large windows invite lots of natural sunlight. The laundry is conveniently located on the main floor. Upstairs has 3 bedrooms and 2 full bathrooms â€" 1 being a private ensuite for the primary! You don't have to worry about sharing your bathroom with the guests or kids! The private backyard is fully fenced and landscaped. Perfect for the kids / pets to play safely or for summer BBQs / get togethers. Enjoy the convenience of having a double attached garage and driveway! Say goodbye to defrosting the car in the winter and enjoy the extra parking for guests! The unfinished basement would make the perfect storage room, playroom, or gym! The possibilities are endless! Small pets are negotiable but must be approved by the owner.