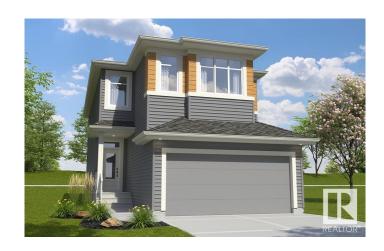

# \$614,900 - 18935 28 Avenue, Edmonton

MLS® #E4446299

## \$614.900

3 Bedroom, 2.50 Bathroom, 2,041 sqft Single Family on 0.00 Acres

Edgemont (Edmonton), Edmonton, AB

Welcome to this stunning home in beautiful Riverview, offering over 2,000 sq ft of thoughtfully designed living space with modern finishes throughout. The main floor showcases gorgeous luxury vinyl plank flooring and a chef-inspired kitchen featuring striking two-tone cabinets, modern lighting, and a walk-through pantry perfect for effortless organization. Upstairs, retreat to the spacious primary suite complete with a spa-like bathroom offering a large stand-up shower, freestanding soaker tub, and double sinks. Enjoy cozy movie nights in the bonus room and the convenience of a second-floor laundry room. For added future development and convenience there is side separate entrance added. This home blends style, comfort, and function in every detailâ€"don't miss your chance to make it yours!