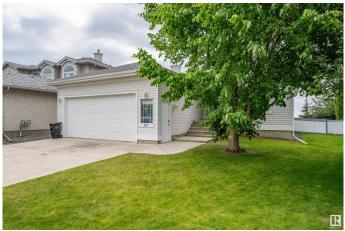

# \$519,900 - 4927 152 Avenue, Edmonton

MLS® #E4446147

### \$519,900

4 Bedroom, 3.00 Bathroom, 1,486 sqft Single Family on 0.00 Acres

Miller, Edmonton, AB

#### Custom Built, Bright fully

wheelchair-accessible home with main floor living! Features a front bedroom, large master with double-sided fireplace, walk-in closet, and accessible 3-pc bath. Main floor also includes a 4-pc bath in great condition, laundry room with washer, dryer, utility sink, and bright kitchen with all appliances, A/C,new window coverings, patio door to a sunny deck, low-maintenance yard with fruit trees, shed, and lift to main yard. Vaulted ceilings, gas fireplace, laminate and linoleum flooring. Fully finished basement offers newer windows, huge rumpus room, under-stair storage, 2 large bedrooms (1 with massive walk-in closet), 4-pc bath, utility room with 2 new hot water tanks and furnace. Includes Truly move-in ready!