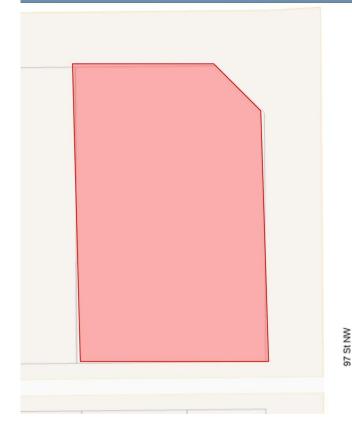

### \$650,000

0 Bedroom, 0.00 Bathroom, Single Family on 0.00 Acres

Hazeldean, Edmonton, AB

ATTENTION DEVELOPERS - Do not miss out on this huge corner lot located in the desirable community of Hazeldean. A lot like this does not come up often. With the lot measuring 79 sqft x 124 sqft bringing that to approx of a total lot size is 891.40m2 or 9796 sqft. With the City building requirements include 75m2 of lot per living unit up to a maximum of 45% of lot coverage it makes opportunities endless on this lot. This property is conveniently located close to public transit, shopping, schools and all amenities. Don't miss this great opportunity!!