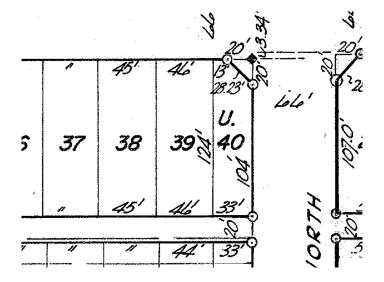

### \$650,000

0 Bedroom, 0.00 Bathroom, Single Family on 0.00 Acres

Hazeldean, Edmonton, AB

ATTENTION DEVELOPERS - Do not miss out on this huge corner lot located in the desirable community of Hazeldean. A lot like this does not come up often. With the lot measuring 79 sqft x 124 sqft bringing that to approx of a total lot size is 891.40m2 or 9796 sqft. With the City building requirements include 75m2 of lot per living unit up to a maximum of 45% of lot coverage it makes opportunities endless on this lot. This property is conveniently located close to public transit, shopping, schools and all amenities. Don't miss this great opportunity!!