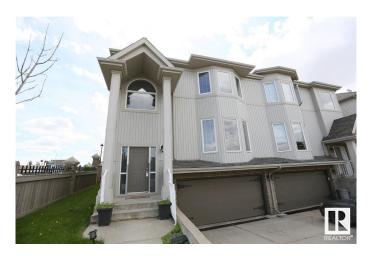

### \$428.000

2 Bedroom, 2.50 Bathroom, 1,485 sqft Single Family on 0.00 Acres

Richford, Edmonton, AB

Large half duplex home in desirable south side community of Richford. This well-appointed half duplex home boasts 1,400+ sqft, TWO master ensuite with fully finished basement and double attached garage. Main floor features open concept plan. Living room has a gas fireplace with hardwood flooring throughout. Good sized kitchen boasts loads of maple cabinets, ample counter space and corner pantry. Dining room is spacious with patio door leading to the large deck. Upstairs has two ensuite and each has a 4 pc bath. Fully finished basement has a large family room. Close to Ravine, walking trail, public transit and all amenities. Quick access to South Common shopping, Calgary trail and Anthony Henday.

Year Built 2002

Type Single Family

Sub-Type Half Duplex

Style 2 Storey

Status Active

## **Exterior**

Exterior Wood, Brick, Vinyl

Exterior Features Public Transportation, Shopping Nearby, See Remarks

Roof Asphalt Shingles
Construction Wood, Brick, Vinyl

Foundation Concrete Perimeter