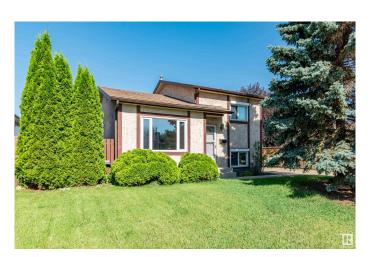

# \$375,000 - 14528 29 Street, Edmonton

MLS® #E4445529

## \$375,000

2 Bedroom, 1.00 Bathroom, 824 sqft Single Family on 0.00 Acres

Kirkness, Edmonton, AB

Welcome to this charming single-family home featuring a mix of hardwood and carpet flooring, filled with great natural light throughout. Enjoy a spacious family room with a cozy fireplaceâ€"perfect for relaxing or entertaining. This 2-bedroom, 1-bathroom home includes a newer washer and dryer for added convenience. Step outside to a beautifully landscaped large yard complete with a hot tub, fire pit, and storage shed. Roof is only 3 years old. Located close to parks and trails, this home offers the perfect blend of comfort, style, and outdoor living!

#### **Essential Information**

MLS® # E4445529

Price \$375,000

Bedrooms 2

Bathrooms 1.00

Full Baths 1

Square Footage 824

Acres 0.00 Year Built 1983

### **Exterior**

Exterior Wood, Stucco

Exterior Features Fenced, Landscaped, Park/Reserve, Picnic Area, Playground Nearby,

Public Transportation, Shopping Nearby

Roof Asphalt Shingles

Construction Wood, Stucco