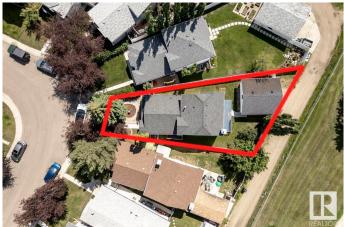

#### \$499,900

4 Bedroom, 3.00 Bathroom, 1,551 sqft Single Family on 0.00 Acres

Satoo, Edmonton, AB

Finally, space to grow into â€" not out of. This updated 5-level split offers over 2,000 sq ft of finished living space designed for real life: 4 bedrooms, 3 full baths, a bright living room with big bay windows, and a dining room ready for holiday dinners. The kitchen is crisp and fresh with subway tile and stainless finishes. Head downstairs to a huge family room with fireplace and walkout to a South West facing backyard you'll actually use: fruit trees, fresh fencing, greenspace, epic sun tanning and no neighbours behind. There's a private lower level with a guest room, new bathroom, bonus living space, and storage you'II actually love. Newer furnace, AC, and an oversized double garage check the last boxes. Tucked on a quiet street in Satoo, steps from parks and trails â€" this is the one that makes moving feel easy.

## Exterior

| Exterior          | Wood, Vinyl                                                        |
|-------------------|--------------------------------------------------------------------|
| Exterior Features | Landscaped, Level Land, Low Maintenance Landscape, Picnic Area,    |
|                   | Playground Nearby, Public Transportation, Schools, Shopping Nearby |
| Roof              | Asphalt Shingles                                                   |
| Construction      | Wood, Vinyl                                                        |