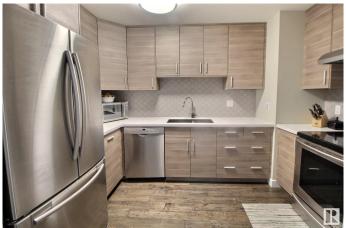

#### \$325,000

2 Bedroom, 1.50 Bathroom, 1,408 sqft Condo / Townhouse on 0.00 Acres

Strathcona, Edmonton, AB

Located steps from Edmonton's river valley, Whyte Ave, and so many great amenities in one of the city's most walkable areas - this gorgeous home has central AC and a ton of other great upgrades. Walking in, you'll see a large entry area, with access to the attached garage and mechanical room. Upstairs in the main living area is a spacious living room (with access to the balcony), remodeled kitchen, designated dining space and a half bath. Up one more flight of stairs are two generously sized bedrooms - each with their own walk in closet - and an updated full bathroom. This home is a MUST SEE!

### Interior

Appliances Air Conditioning-Central, Dishwasher-Built-In, Dryer, Hood Fan,

Refrigerator, Stove-Electric, Vacuum System Attachments, Vacuum

Systems, Washer, Window Coverings

Heating Forced Air-1, Natural Gas