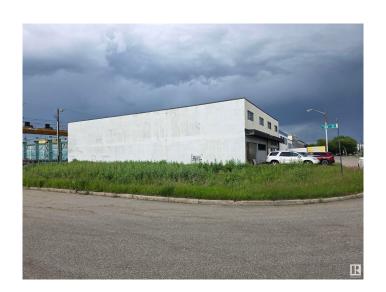

### \$150,000

0 Bedroom, 0.00 Bathroom, Land Commercial on 0.00 Acres

CPR Irvine, Edmonton, AB

Flat clear corner lot, to be sold with the great warehouse value e4444916, the lot and building contiguous and to the east listed at only \$1,250,000. Previous residential dwelling removed some time ago.