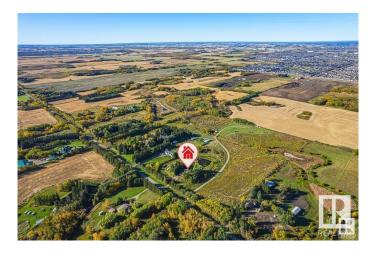

### \$3,600,000

0 Bedroom, 0.00 Bathroom, Land Commercial on 0.00 Acres

Meltwater, Edmonton, AB

VERY RARE OFFERING! 19.9 ACRES OF VERY ATTRACTIVE RE-DEVELOPMENT LAND LOCATED ONE MINUTE SOUTH OF THE NEW SOUTH EDMONTON CHARLESWORTH NEIGHBOURHOOD! This is a great opportunity for the new owner of this beautiful parcel of land. The property boasts a WALK-OUT BI-LEVEL WITH 4 BEDROOMS AND WALK-OUT BASEMENT along with a large double attached garage. The land has been annexed by the City of Edmonton and it's currently zoned Agricultural/Transitional Zoning and the City will allow a NUMBER OF **DEVELOPMENTS ON THE SITE INCLUDING: RESIDENTIAL** REDEVELOPMENT, RELIGIOUS ASSEMBLIES, SPORTS FACILITIES, GREENHOUSES ETC. The permitted uses are discretionary and can be found on the City of Edmonton Website, Situated Close To All Amenities Ever Desired, DO NOT MISS OUT, **VIEW TODAY!!** 

## **Community Information**

Address 1450 34 Street

Area Edmonton
Subdivision Meltwater
City Edmonton
County ALBERTA

Province AB

Postal Code T6X 1A5