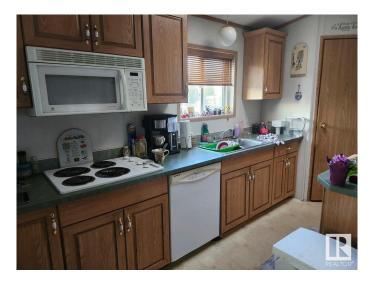

#### \$115,000

3 Bedroom, 2.00 Bathroom, 1,216 sqft Land Lease Community on 0.00 Acres

Evergreen (Edmonton), Edmonton, AB

Awesome 2001 Jandel 1,200 sq. ft. home in the desirable Evergreen community! This 3-bedroom, 2-bathroom home boasts an open-concept island kitchen with ample cabinet space and corner pantry. The spacious primary suite features a walk-in closet, a 4-piece ensuite with a relaxing soaker tub and is big enough for a king size bed. 2 additional bedrooms and another 4 piece bath complete this home. Step outside to enjoy the deck, flower beds and raised garden bed. Conveniently located near golf courses, Manning Town Centre, Cineplex, Fort Saskatchewan, Edmonton Garrison, and more! New hot water tank in 2024, furnace was inspected and replaced ignitor in 2024. Currently rented, but the tenants are moving Sept 15, so the new owner could move in or keep as a great rental property!

#### Interior

Interior Features ensuite bathroom

Appliances Dishwasher-Built-In, Dryer, Microwave Hood Fan, Oven-Built-In,

Refrigerator, Storage Shed, Stove-Countertop Electric, Washer

Heating Forced Air-1, Natural Gas