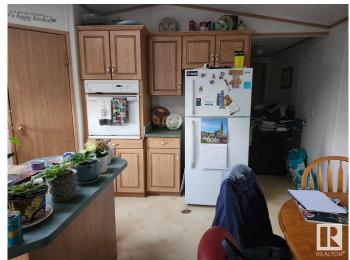

#### \$115,000

3 Bedroom, 2.00 Bathroom, 1,216 sqft Land Lease Community on 0.00 Acres

Evergreen (Edmonton), Edmonton, AB

Awesome 2001 Jandel 1,200 sq. ft. home in the desirable Evergreen community! This 3-bedroom, 2-bathroom home boasts an open-concept island kitchen with ample cabinet space and corner pantry. The spacious primary suite features a walk-in closet, a 4-piece ensuite with a relaxing soaker tub and is big enough for a king size bed. 2 additional bedrooms and another 4 piece bath complete this home. Step outside to enjoy the deck, flower beds and raised garden bed. Conveniently located near golf courses, Manning Town Centre, Cineplex, Fort Saskatchewan, Edmonton Garrison, and more! New hot water tank in 2024, furnace was inspected and replaced ignitor in 2024. Currently rented, but the tenants are moving Sept 15, so the new owner could move in or keep as a great rental property!

#### Interior

Interior Features ensuite bathroom

Appliances Dishwasher-Built-In, Dryer, Microwave Hood Fan, Oven-Built-In,

Refrigerator, Storage Shed, Stove-Countertop Electric, Washer

Heating Forced Air-1, Natural Gas