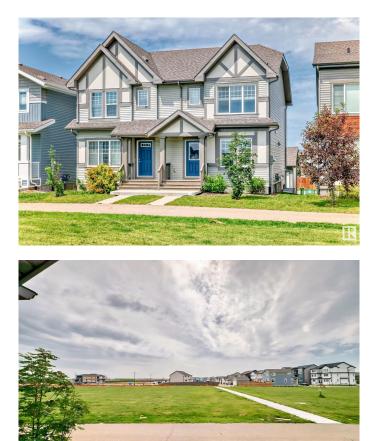

#### \$449,000

3 Bedroom, 2.50 Bathroom, 1,403 sqft Single Family on 0.00 Acres

Paisley, Edmonton, AB

Welcome to this bright and spacious 1,403 sq/ft half duplex perfectly positioned across from a beautiful green space in a quiet, family-friendly community! Built in 2017, this clean, well-maintained 3 bed, 2.5 bath home is ideal for first-time buyers. With SE exposure and large windows throughout, natural light pours into every room, creating a warm and inviting feel. The open-concept main floor features a stylish and functional kitchen with plenty of counter space, storage, and a central islandâ€"perfect for cooking and entertaining. Upstairs you'll find 3 generously sized bedrooms, including a primary suite with walk-in closet and full ensuite. Enjoy peaceful views of the park and access to walking trails right outside your door. Private yard for BBQs, plus a double detached garage. Close to transit, shopping, and amenitiesâ€"this home truly has it all! Do not hesitate on this home as it is truly wonderful and won't last long!

Built in 2017

#### **Essential Information**

| MLS® #     | E4445218  |
|------------|-----------|
| Price      | \$449,000 |
| Bedrooms   | 3         |
| Bathrooms  | 2.50      |
| Full Baths | 2         |

| Half Baths     | 1             |
|----------------|---------------|
| Square Footage | 1,403         |
| Acres          | 0.00          |
| Year Built     | 2017          |
| Туре           | Single Family |
| Sub-Type       | Half Duplex   |
| Style          | 2 Storey      |
| Status         | Active        |

## **Community Information**

| A . I. J                                |                                                                                                                                                                                                                                                        |
|-----------------------------------------|--------------------------------------------------------------------------------------------------------------------------------------------------------------------------------------------------------------------------------------------------------|
| Address                                 | 2271 Price Lane                                                                                                                                                                                                                                        |
| Area                                    | Edmonton                                                                                                                                                                                                                                               |
| Subdivision                             | Paisley                                                                                                                                                                                                                                                |
| City                                    | Edmonton                                                                                                                                                                                                                                               |
| County                                  | ALBERTA                                                                                                                                                                                                                                                |
| Province                                | AB                                                                                                                                                                                                                                                     |
| Postal Code                             | T6W 3P9                                                                                                                                                                                                                                                |
| Amenities                               |                                                                                                                                                                                                                                                        |
| Amenities                               | On Street Parking, Ceiling 9 ft., Detectors Smoke, Hot Water Natural Gas, No Animal Home, No Smoking Home                                                                                                                                              |
| Parking Spaces                          | 2                                                                                                                                                                                                                                                      |
| Parking                                 | Double Garage Detached                                                                                                                                                                                                                                 |
| Interior                                |                                                                                                                                                                                                                                                        |
| Interior Features                       | ensuite bathroom                                                                                                                                                                                                                                       |
| Appliances                              | Dishwasher-Built-In, Dryer, Microwave Hood Fan, Refrigerator, Stove-Electric, Washer, Window Coverings                                                                                                                                                 |
| Heating                                 | Forced Air-1, Natural Gas                                                                                                                                                                                                                              |
| Stories                                 |                                                                                                                                                                                                                                                        |
|                                         | 2                                                                                                                                                                                                                                                      |
| Has Basement                            | 2<br>Yes                                                                                                                                                                                                                                               |
| Has Basement<br>Basement                |                                                                                                                                                                                                                                                        |
|                                         | Yes                                                                                                                                                                                                                                                    |
| Basement                                | Yes                                                                                                                                                                                                                                                    |
| Basement<br>Exterior                    | Yes<br>Full, Unfinished                                                                                                                                                                                                                                |
| Basement<br><b>Exterior</b><br>Exterior | Yes<br>Full, Unfinished<br>Wood, Vinyl<br>Airport Nearby, Back Lane, Backs Onto Park/Trees, Fenced, Flat Site,<br>Golf Nearby, Landscaped, Level Land, Paved Lane, Picnic Area,<br>Playground Nearby, Public Transportation, Schools, Shopping Nearby, |