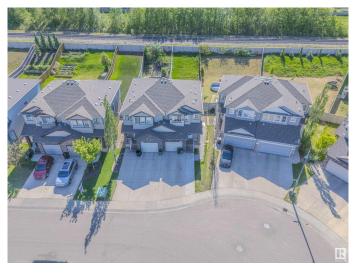

#### \$497.200

4 Bedroom, 3.50 Bathroom, 1,346 sqft Single Family on 0.00 Acres

Maple Crest, Edmonton, AB

Welcome to this spacious 2-storey half duplex located in the desirable community of Maple Crest! Offering 4 Bedrooms, 3.5 Bathrooms, and nearly 1,900 sq ft of total living space, this freshly painted home is perfect for first-time buyers or investors. Enjoy the convenience of a SEPARATE ENTRANCE to the BASEMENT with a SECOND KITCHENâ€"ideal for extended family. The home features a large master bedroom, an extended driveway, and a functional layout throughout. Walking distance to schools, parks, bus stops, and shopping plazas, this is a fantastic opportunity to own in a family-friendly neighborhood. Don't miss out!

#### **Exterior**

Exterior Wood, Vinyl

Exterior Features Cul-De-Sac, Fenced, Landscaped, Low Maintenance Landscape,

Playground Nearby, Public Transportation, Schools, Shopping Nearby,

See Remarks

Roof Asphalt Shingles