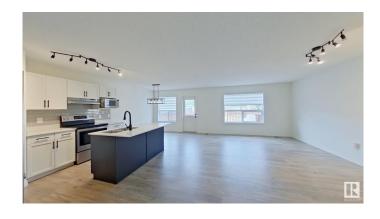

### \$2,395

3 Bedroom, 3.50 Bathroom, 1,356 sqft Rental on 0.00 Acres

Ellerslie, Edmonton, AB

Welcome home to your BEAUTIFUL home in the luxurious neighborhood of Ellerslie. You'II love entertaining with your large kitchen with stunning stainless steel appliances. The large corner pantry offers lots of storage for dishes and food. Cozy on up to the fireplace during the cold winters. Or enjoy a BBQ or coffee on your large deck during the warm summers! The large primary has its own 4-piece ensuite attached â€" you don't have to worry about sharing with the kids or your guests! The 2 other bedrooms upstairs are perfect for a guest room, the kids, an office, etc. They have their own 4 piece bathroom as well. The basement is FULLY finished with a large family room and a full bathroom. (Please note: a room in the basement is blocked off for the owner's storage) The double attached garage is perfect for the winter where you don't have to wake up early to defrost your car! And the double attached garage pad offers lots of parking for you or your guests.