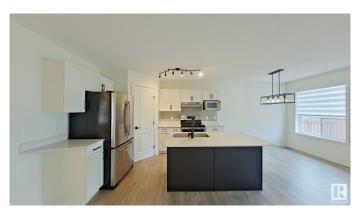

### \$2,395

3 Bedroom, 3.50 Bathroom, 1,356 sqft Rental on 0.00 Acres

Ellerslie, Edmonton, AB

Welcome home to your BEAUTIFUL home in the luxurious neighborhood of Ellerslie. You'II love entertaining with your large kitchen with stunning stainless steel appliances. The large corner pantry offers lots of storage for dishes and food. Cozy on up to the fireplace during the cold winters. Or enjoy a BBQ or coffee on your large deck during the warm summers! The large primary has its own 4-piece ensuite attached â€" you don't have to worry about sharing with the kids or your guests! The 2 other bedrooms upstairs are perfect for a guest room, the kids, an office, etc. They have their own 4 piece bathroom as well. The basement is FULLY finished with a large family room and a full bathroom. (Please note: a room in the basement is blocked off for the owner's storage) The double attached garage is perfect for the winter where you don't have to wake up early to defrost your car! And the double attached garage pad offers lots of parking for you or your guests.