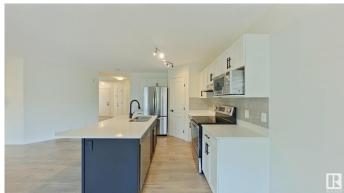

### \$2,395

3 Bedroom, 3.50 Bathroom, 1,356 sqft Rental on 0.00 Acres

Ellerslie, Edmonton, AB

Welcome home to your BEAUTIFUL home in the luxurious neighborhood of Ellerslie. You'II love entertaining with your large kitchen with stunning stainless steel appliances. The large corner pantry offers lots of storage for dishes and food. Cozy on up to the fireplace during the cold winters. Or enjoy a BBQ or coffee on your large deck during the warm summers! The large primary has its own 4-piece ensuite attached â€" you don't have to worry about sharing with the kids or your guests! The 2 other bedrooms upstairs are perfect for a guest room, the kids, an office, etc. They have their own 4 piece bathroom as well. The basement is FULLY finished with a large family room and a full bathroom. (Please note: a room in the basement is blocked off for the owner's storage) The double attached garage is perfect for the winter where you don't have to wake up early to defrost your car! And the double attached garage pad offers lots of parking for you or your guests.