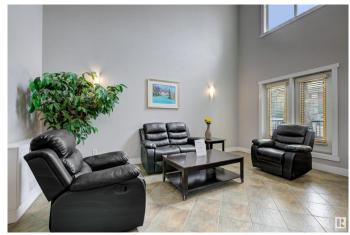

# \$221,000

2 Bedroom, 2.00 Bathroom, 878 sqft Condo / Townhouse on 0.00 Acres

Blackmud Creek, Edmonton, AB

Great starter home or invesment opportunity in the quiet community of Blackmud Creek. This well kept top floor 878 Sqft condo boasts open concept living room with a fireplace, kitchen and dining area. Spacious master bedroom has its on en-suite bathroom and lots of natural light. The 2nd bedroom is vey spacious as well. For the BBQ/outdoors lovers there is a balcony! There is also a storage with the underground parking stall. Across from an elementary school, next to a shopping complex, and public transportation right outside the building. OPPORTUNITY, LOCATION, CONDITION!

#### Interior

Interior Features ensuite bathroom

Appliances Dishwasher-Built-In, Microwave Hood Fan, Refrigerator, Stacked

Washer/Dryer, Stove-Electric

Heating Forced Air-1, Natural Gas