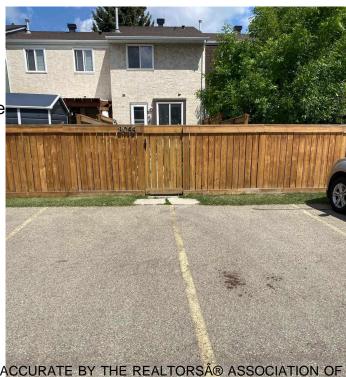

Amenities Detectors Smoke, Hot Water

Parking 2 Outdoor Stalls, 220 Volt Wi

Interior

Interior Features ensuite bathroom

Appliances Dryer, Refrigerator, Stove-Ele

Heating Forced Air-1, Natural Gas

Stories 2

Has Basement Yes

Basement Full, Unfinished

**Exterior** 

Exterior Wood, Stucco

Exterior Features Back Lane, Fenced, Flat Site

Roof Asphalt Shingles

Construction Wood, Stucco

Foundation Concrete Perimeter

**Additional Information** 