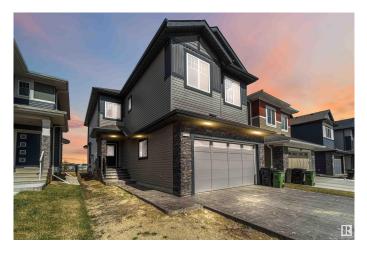

## \$685,000 - 21024 128 Avenue, Edmonton

MLS® #E4443464

## \$685,000

4 Bedroom, 2.50 Bathroom, 2,312 sqft Single Family on 0.00 Acres

Trumpeter Area, Edmonton, AB

Green space lovers and those seeking tranquility, look no further! This exceptional 4-bedroom property features over 2300 sq ft of living space and a massive lot exceeding 368,000 sq meters directly backing onto lush green space. Inside, the desirable open-to-below design and large windows create a bright and modern feel, enhanced by newer appliances. Situated on a quiet street with the convenience of nearby commercial amenities and the allure of Lake St. Anne just a stone's throw away, this home offers the best of both worlds.

## **Essential Information**

| MLS® #         | E4443464               |
|----------------|------------------------|
| Price          | \$685,000              |
| Bedrooms       | 4                      |
| Bathrooms      | 2.50                   |
| Full Baths     | 2                      |
| Half Baths     | 1                      |
| Square Footage | 2,312                  |
| Acres          | 0.00                   |
| Year Built     | 2022                   |
| Туре           | Single Family          |
| Sub-Type       | Detached Single Family |
| Style          | 2 Storey               |
|                |                        |