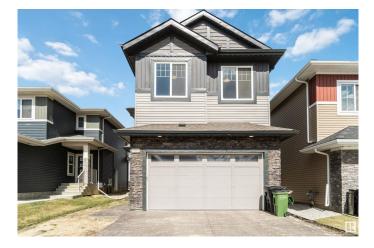

## \$685,000 - 21024 128 Avenue, Edmonton

MLS® #E4443464

## \$685,000

4 Bedroom, 2.50 Bathroom, 2,312 sqft Single Family on 0.00 Acres

Trumpeter Area, Edmonton, AB

Green space lovers and those seeking tranquility, look no further! This exceptional 4-bedroom property features over 2300 sq ft of living space and a massive lot exceeding 368,000 sq meters directly backing onto lush green space. Inside, the desirable open-to-below design and large windows create a bright and modern feel, enhanced by newer appliances. Situated on a quiet street with the convenience of nearby commercial amenities and the allure of Lake St. Anne just a stone's throw away, this home offers the best of both worlds.

## **Essential Information**

| MLS® #         | E4443464               |
|----------------|------------------------|
| Price          | \$685,000              |
| Bedrooms       | 4                      |
| Bathrooms      | 2.50                   |
| Full Baths     | 2                      |
| Half Baths     | 1                      |
| Square Footage | 2,312                  |
| Acres          | 0.00                   |
| Year Built     | 2022                   |
| Туре           | Single Family          |
| Sub-Type       | Detached Single Family |
| Style          | 2 Storey               |
|                |                        |