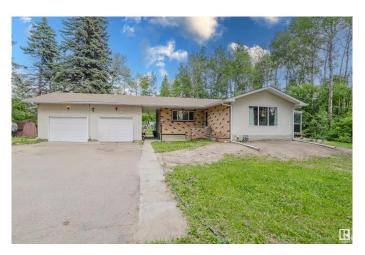

## \$850,000

4 Bedroom, 2.00 Bathroom, 1,317 sqft Rural on 3.39 Acres

Bailey's Subdivision, Rural Strathcona County, AB

Welcome to this well-maintained acreage on 3.390 acres with 1,317 sq ft of comfortable living space. This charming home features a bright and functional layout, a cozy sunroom for year-round enjoyment, and new shingles for added peace of mind. Outside, you'll find a large shop offering excellent space for storage, hobbies, or home-based business use. The nicely cleared area at the back of the property is perfect for truck or equipment parking, additional storage, or open recreation. Enjoy evenings by the fire pit and take in the peaceful rural setting. This property offers a great mix of indoor comfort and outdoor functionality, ideal for families, hobbyists, or anyone seeking more space and flexibility just outside the city. Don't miss this opportunity to enjoy country living with convenience and room to grow.

#### **Essential Information**

MLS® # E4443381 Price \$850,000

Bedrooms 4
Bathrooms 2.00

Full Baths 1

Half Baths 2

Square Footage 1,317

Acres 3.39

Year Built 1966

Type Rural

Sub-Type Detached Single Family

Style Bungalow

Status Active