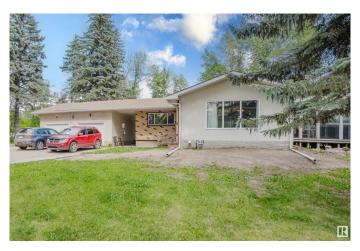

## \$850,000

4 Bedroom, 2.00 Bathroom, 1,317 sqft Rural on 3.39 Acres

Bailey's Subdivision, Rural Strathcona County, AB

Welcome to this well-maintained acreage on 3.390 acres with 1,317 sq ft of comfortable living space. This charming home features a bright and functional layout, a cozy sunroom for year-round enjoyment, and new shingles for added peace of mind. Outside, you'll find a large shop offering excellent space for storage, hobbies, or home-based business use. The nicely cleared area at the back of the property is perfect for truck or equipment parking, additional storage, or open recreation. Enjoy evenings by the fire pit and take in the peaceful rural setting. This property offers a great mix of indoor comfort and outdoor functionality, ideal for families, hobbyists, or anyone seeking more space and flexibility just outside the city. Don't miss this opportunity to enjoy country living with convenience and room to grow.

#### **Essential Information**

MLS® # E4443381 Price \$850,000

Bedrooms 4
Bathrooms 2.00

Full Baths 1

Half Baths 2

Square Footage 1,317

Acres 3.39

Year Built 1966

Type Rural

Sub-Type Detached Single Family

Style Bungalow

Status Active