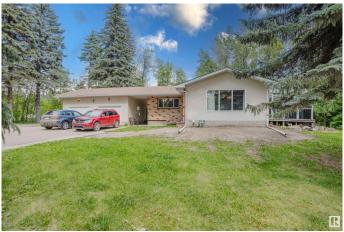

## \$850,000

4 Bedroom, 2.00 Bathroom, 1,317 sqft Rural on 3.39 Acres

Bailey's Subdivision, Rural Strathcona County, AB

Welcome to this well-maintained acreage on 3.390 acres with 1,317 sq ft of comfortable living space. This charming home features a bright and functional layout, a cozy sunroom for year-round enjoyment, and new shingles for added peace of mind. Outside, you'll find a large shop offering excellent space for storage, hobbies, or home-based business use. The nicely cleared area at the back of the property is perfect for truck or equipment parking, additional storage, or open recreation. Enjoy evenings by the fire pit and take in the peaceful rural setting. This property offers a great mix of indoor comfort and outdoor functionality, ideal for families, hobbyists, or anyone seeking more space and flexibility just outside the city. Don't miss this opportunity to enjoy country living with convenience and room to grow.

#### **Essential Information**

MLS® # E4443381 Price \$850,000

Bedrooms 4
Bathrooms 2.00

Full Baths 1

Half Baths 2

Square Footage 1,317

Acres 3.39

Year Built 1966

Type Rural

Sub-Type Detached Single Family

Style Bungalow

Status Active