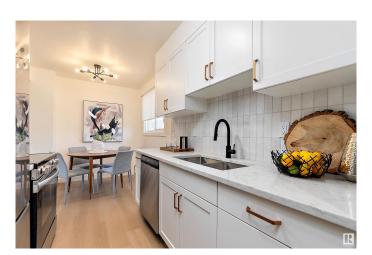

### \$264,999

3 Bedroom, 2.00 Bathroom, 955 sqft Condo / Townhouse on 0.00 Acres

Homesteader, Edmonton, AB

Amazing Opportunity in Homesteader! Backing out onto a large green space with walking paths and dog park near by. Welcome to this beautifully renovated 3-bedroom, 2-bathroom corner unit, perfectly situated in a well-maintained condo complex with some of the lowest condo fees in Edmonton. Backing onto a ravine-style green space and off-leash dog park, this home offers the perfect blend of privacy, nature, and convenience. Enjoy peace of mind in a solid, financially healthy complex with a strong reserve fund. Whether you're a first-time buyer, this property is a standout choice in a prime location.

## **Exterior**

Exterior Wood, Metal, Vinyl

Exterior Features Backs Onto Park/Trees, Fenced, Park/Reserve, Playground Nearby,

Public Transportation, Schools, Shopping Nearby

Roof Asphalt Shingles
Construction Wood, Metal, Vinyl
Foundation Concrete Perimeter