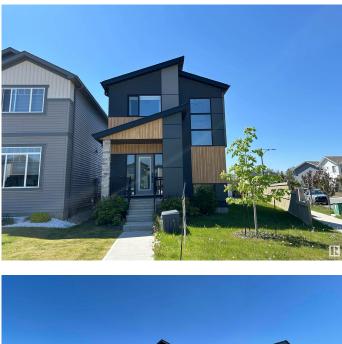

# \$4,200 - 451 37 Avenue, Edmonton

MLS® #E4443265

## \$4,200

3 Bedroom, 2.50 Bathroom, 1,636 sqft Rental on 0.00 Acres

Maple Crest, Edmonton, AB

This home has everything for your growing family. Spacious and open concept floor plan.Main floor features a back living room with large windows and a cozy electric fireplace, dining room and kitchen with stone countertops, centre island, pantry and stainless steal appliances.Upstairs features 3 bedrooms including the primary with an ensuite bathroom and walk in closet.Convenient second floor laundry two other good size bedrooms and full bath.Side entrance to a potential basement suite.Situated in a quiet street, with plenty of room in backyard and double garage.Close to all amenities including schools, shopping, movie theatres, rec centre, restaurants, and major transportation routes like theEdmonton Ring road Anthony Henday Drive and the Whitemud.

## **Essential Information**

| MLS® #         | E4443265 |
|----------------|----------|
| Price          | \$4,200  |
| Bedrooms       | 3        |
| Bathrooms      | 2.50     |
| Full Baths     | 2        |
| Half Baths     | 1        |
| Square Footage | 1,636    |
| Acres          | 0.00     |

## **Community Information**

| Address     | 451 37 Avenue |
|-------------|---------------|
| Area        | Edmonton      |
| Subdivision | Maple Crest   |
| City        | Edmonton      |
| County      | ALBERTA       |
| Province    | AB            |
| Postal Code | T6T 2L7       |