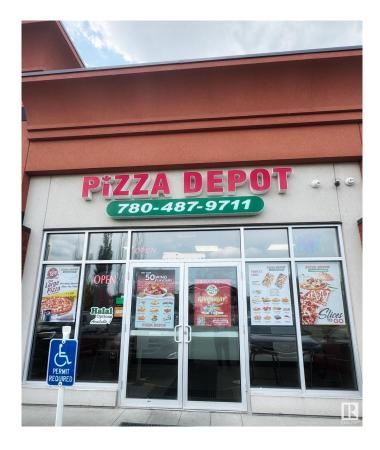

### \$300,000

0 Bedroom, 0.00 Bathroom, Business on 0.00 Acres

Silver Berry, Edmonton, AB

Pizza Depot Franchise for Sale in Tamarack (South Edmonton)! Well-established national franchise located in a high-traffic retail plaza near Meadows Transit Centre. Surrounded by residential neighborhoods and major retail, this location benefits from excellent visibility and steady walk-in traffic. Modern, clean interior with strong brand presence. Consistent sales and loyal customer base make this a great opportunity for owner-operators or investors. Full franchise training and support provided. Financials available to qualified buyers. Turnkey operation with growth potential in a rapidly developing area. Please do not approach staff directly.