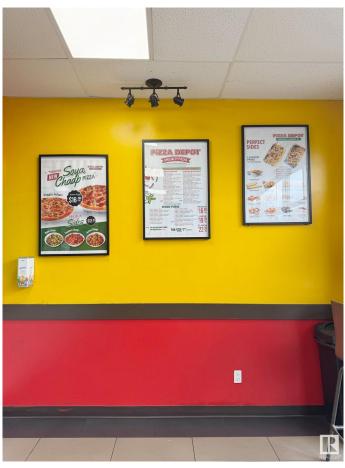

### \$300,000

0 Bedroom, 0.00 Bathroom, Business on 0.00 Acres

Silver Berry, Edmonton, AB

Pizza Depot Franchise for Sale in Tamarack (South Edmonton)! Well-established national franchise located in a high-traffic retail plaza near Meadows Transit Centre. Surrounded by residential neighborhoods and major retail, this location benefits from excellent visibility and steady walk-in traffic. Modern, clean interior with strong brand presence. Consistent sales and loyal customer base make this a great opportunity for owner-operators or investors. Full franchise training and support provided. Financials available to qualified buyers. Turnkey operation with growth potential in a rapidly developing area. Please do not approach staff directly.