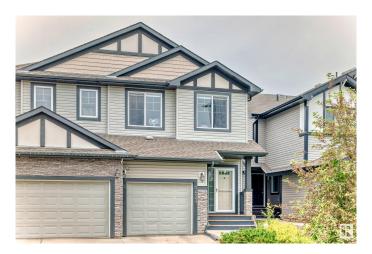

#### \$429,000

3 Bedroom, 2.50 Bathroom, 1,466 sqft Single Family on 0.00 Acres

Laurel, Edmonton, AB

Welcome to Laurel! This well kept half duplex is perfect for your family. Original owner since it was built in 2013 The first floor is an open concept kitchen, dining and living space with a half bath for guests. The kitchen is well appointed with an island and room for bar seating. Walk up the large staircase right into your bonus room perfect for movie nights with the family. The primary bedroom has its own ensuite and walk in closet. The other 2 good sized bedrooms and full bath complete the second floor. The backyard is a blank canvas for you to make your own this summer. The single car garage is finished and heated! And yes there is A/C for those hot summer days and nights!

Year Built 2013

Type Single Family
Sub-Type Half Duplex
Style 2 Storey

Status Active

## **Exterior**

Exterior Wood, Vinyl
Exterior Features See Remarks
Roof Asphalt Shingles

Construction Wood, Vinyl

Foundation Concrete Perimeter