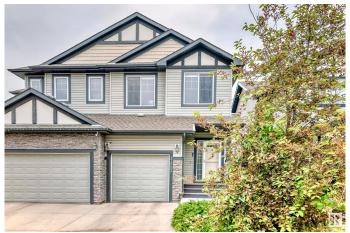

#### \$429,000

3 Bedroom, 2.50 Bathroom, 1,466 sqft Single Family on 0.00 Acres

Laurel, Edmonton, AB

Welcome to Laurel! This well kept half duplex is perfect for your family. Original owner since it was built in 2013 The first floor is an open concept kitchen, dining and living space with a half bath for guests. The kitchen is well appointed with an island and room for bar seating. Walk up the large staircase right into your bonus room perfect for movie nights with the family. The primary bedroom has its own ensuite and walk in closet. The other 2 good sized bedrooms and full bath complete the second floor. The backyard is a blank canvas for you to make your own this summer. The single car garage is finished and heated! And yes there is A/C for those hot summer days and nights!

Year Built 2013

Type Single Family
Sub-Type Half Duplex
Style 2 Storey

Status Active

## **Exterior**

Exterior Wood, Vinyl
Exterior Features See Remarks
Roof Asphalt Shingles

Construction Wood, Vinyl

Foundation Concrete Perimeter