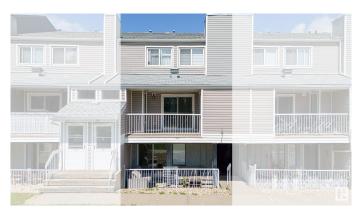

# \$179,900 - 309 10404 24 Avenue, Edmonton

MLS® #E4442840

# \$179,900

2 Bedroom, 1.50 Bathroom, 1,092 sqft Condo / Townhouse on 0.00 Acres

Ermineskin, Edmonton, AB

Welcome to this beautiful bungalow-style townhouse in the desirable community of Ermineskin, offering huge living space. This well-designed home features 2 spacious bedrooms, 1.5 bathrooms, an open-concept kitchen, living and dining area, and convenient in-suite laundry. The location is unbeatableâ€"just minutes away from South Common, Century Park LRT, shopping centres, Anthony Henday, and top-rated schools. This well-managed complex has very low condo fees, making it a smart and affordable choice.

# **Essential Information**

MLS® # E4442840

Price \$179,900

Bedrooms 2

Bathrooms 1.50

Full Baths 1

Half Baths 1

Square Footage 1,092

# **Community Information**

Address 309 10404 24 Avenue

Area Edmonton
Subdivision Ermineskin
City Edmonton
County ALBERTA

Province AB

Postal Code T6J 4J7

# **Exterior**

Exterior Wood, Vinyl

Exterior Features Golf Nearby, Landscaped, Schools, Shopping Nearby

Roof Asphalt Shingles

Construction Wood, Vinyl

Foundation Concrete Perimeter