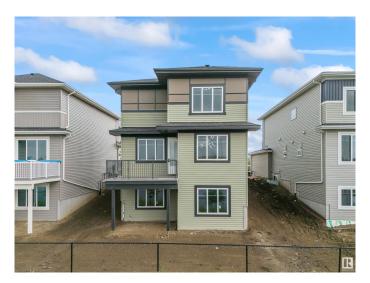

## \$749,000

5 Bedroom, 4.50 Bathroom, 2,681 sqft Rural on 0.07 Acres

Irvine Creek, Rural Leduc County, AB

This Beautiful BRAND NEW House on walkout lot backing to pond. Perfect blend of modern design and tranquil living. Featuring 5 spacious bedrooms, including a convenient main-floor bedroom with attached full bath and dual primary suites upstairs, this home ensures comfort and privacy for the entire family. Step inside to be welcomed by soaring ceilings in the formal living room, seamlessly transitioning into an open-concept family room and a chef-inspired kitchen, complete with a functional spice kitchen. Thoughtfully designed with 8-foot doors, Located just minutes from the airport, schools, shopping, and other amenities, Irvine Creek is the ideal setting for your dream family home. 5 bedrooms, 5 bath ,walkout basement backing to pond very rare find.

## **Amenities**

Features Walkout Basement

#### **Exterior**

Exterior Wood

Exterior Features Airport Nearby, Golf Nearby, Playground Nearby

Construction Wood

Foundation Concrete Perimeter