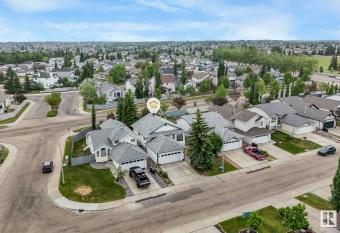

#### \$490,000

4 Bedroom, 2.50 Bathroom, 980 sqft Single Family on 0.00 Acres

Foxhaven, Sherwood Park, AB

Welcome to this charming bi-level in Foxhaven! Situated in a cul-de-sac, this very well maintained home offers 4 bedrooms and 2.5 baths. The main level features a spacious living room, the primary bedroom with a walk-in closet and 2-piece ensuite, 2 more bedrooms and a 4-piece bath. The kitchen has new quartz countertops and leads you to the south facing backyard completed with mature landscaping with a new tiered deck including a gazebo. The fully finished basement has a large recreation area with a gas fireplace, additional bedroom, 3-piece bath, large laundry room, storage beneath the stairs and the option for a 5th bedroom. Upgrades include shingles (2019), HWT (2022), deck (2023) and Humidifier (2023). With plenty of walking trails, schools, amenities and Strathcona Athletic Park nearby, this property offers amazing location and functionality.

## **Community Information**

| Address     | 8 Foxhaven Court |
|-------------|------------------|
| Area        | Sherwood Park    |
| Subdivision | Foxhaven         |
| City        | Sherwood Park    |
| County      | ALBERTA          |
| Province    | AB               |
| Postal Code | T8A 5X1          |

### Interior

| Interior Features | ensuite bathroom                                                                                                                      |
|-------------------|---------------------------------------------------------------------------------------------------------------------------------------|
| Appliances        | Air Conditioning-Central, Dishwasher-Built-In, Dryer, Freezer, Garage Control, Garage Opener, Hood Fan, Refrigerator, Stove-Electric, |
|                   | Washer, Window Coverings                                                                                                              |
| Heating           | Forced Air-1, Natural Gas                                                                                                             |
| Fireplace         | Yes                                                                                                                                   |
| Fireplaces        | Mantel                                                                                                                                |
| Stories           | 2                                                                                                                                     |
| Has Basement      | Yes                                                                                                                                   |
| Basement          | Full, Finished                                                                                                                        |
| Exterior          |                                                                                                                                       |
| Exterior          | Wood, Vinyl                                                                                                                           |
| Exterior Features | Cul-De-Sac, Landscaped, Playground Nearby, Schools, Shopping Nearby                                                                   |
| Roof              | Asphalt Shingles                                                                                                                      |
| Construction      | Wood, Vinyl                                                                                                                           |