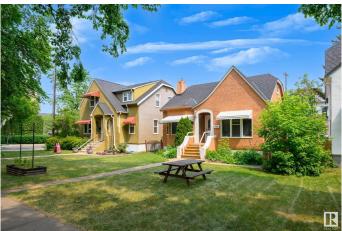

#### \$725,000

0 Bedroom, 0.00 Bathroom, Office on 0.00 Acres

Wîhkwêntôwin, Edmonton, AB

Nestled in the heart of Wîhkwêntôwin, Edmonton's premier community, this captivating 4-bedroom, 2-bathroom heritage style home is a rare gem zoned DC1 under the Area Redevelopment Plan (ARP). This character-filled residence sits on a picturesque, elm tree-lined street, where majestic canopies create a magical ambiance in summer. The house next door is also listed and zoned DC1, presenting a unique opportunity for combined residential or commercial ventures. Perfect for a personal residence or professional office/business, this property blends timeless charm with modern upgrades. Step inside to discover refinished maple hardwood floors, elegant coved ceilings, anchors the inviting living space. The open main floor exudes warmth and sophistication, ideal for hosting or everyday living. The large hardwood staircase leads to a spacious basement featuring a family room, a generous bedroom, and a 4-piece bathroom. Updates include furnace, hot water tank, roof, air conditioning & electric

## Exterior

| Exterior     | Wood Frame |
|--------------|------------|
| Construction | Wood Frame |