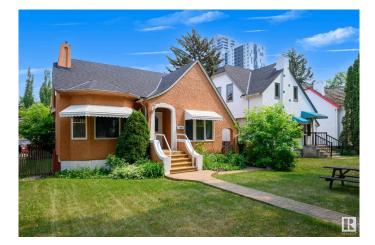

#### \$725,000

0 Bedroom, 0.00 Bathroom, Office on 0.00 Acres

Wîhkwêntôwin, Edmonton, AB

Nestled in the heart of Wîhkwêntôwin, Edmonton's premier community, this captivating 4-bedroom, 2-bathroom heritage style home is a rare gem zoned DC1 under the Area Redevelopment Plan (ARP). This character-filled residence sits on a picturesque, elm tree-lined street, where majestic canopies create a magical ambiance in summer. The house next door is also listed and zoned DC1, presenting a unique opportunity for combined residential or commercial ventures. Perfect for a personal residence or professional office/business, this property blends timeless charm with modern upgrades. Step inside to discover refinished maple hardwood floors, elegant coved ceilings, anchors the inviting living space. The open main floor exudes warmth and sophistication, ideal for hosting or everyday living. The large hardwood staircase leads to a spacious basement featuring a family room, a generous bedroom, and a 4-piece bathroom. Updates include furnace, hot water tank, roof, air conditioning & electric