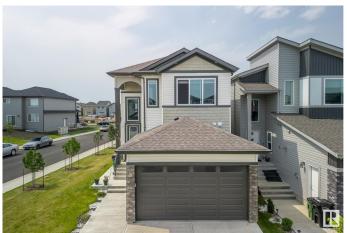

### \$699.900

4 Bedroom, 3.00 Bathroom, 2,086 sqft Single Family on 0.00 Acres

Aster, Edmonton, AB

Welcome to this stunning 2085 sq ft single-family home on a corner lot in the hot and growing community of Aster, Edmonton! This modern home offers a full bedroom and full bathroom on the main floor, perfect for guests or extended family. Enjoy an open-to-above layout with modern finishes, a spice kitchen, and 9-ft ceilings for a bright, airy feel. The upper floor features 3 spacious bedrooms, a bonus room, and a luxurious 5-piece ensuite in the master bedroom. A side entrance to the basement provides excellent potential for a future legal suite. Complete with a double-car garage, this home combines style, function, and investment potential â€" all in one of Edmonton's most desirable new communities!

#### **Exterior**

Exterior Wood, Vinyl

Exterior Features Corner Lot, Playground Nearby, Public Transportation

Roof Asphalt Shingles

Construction Wood, Vinyl

Foundation Concrete Perimeter