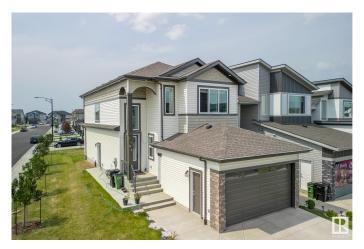

### \$699.900

4 Bedroom, 3.00 Bathroom, 2,086 sqft Single Family on 0.00 Acres

Aster, Edmonton, AB

Welcome to this stunning 2085 sq ft single-family home on a corner lot in the hot and growing community of Aster, Edmonton! This modern home offers a full bedroom and full bathroom on the main floor, perfect for guests or extended family. Enjoy an open-to-above layout with modern finishes, a spice kitchen, and 9-ft ceilings for a bright, airy feel. The upper floor features 3 spacious bedrooms, a bonus room, and a luxurious 5-piece ensuite in the master bedroom. A side entrance to the basement provides excellent potential for a future legal suite. Complete with a double-car garage, this home combines style, function, and investment potential â€" all in one of Edmonton's most desirable new communities!

#### **Exterior**

Exterior Wood, Vinyl

Exterior Features Corner Lot, Playground Nearby, Public Transportation

Roof Asphalt Shingles

Construction Wood, Vinyl

Foundation Concrete Perimeter