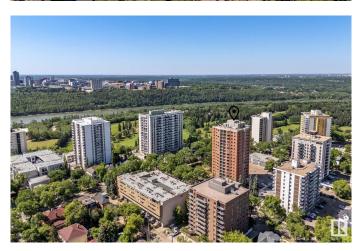

# \$169,900 - 202 9916 113 Street, Edmonton

MLS® #E4441632

## \$169,900

2 Bedroom, 2.00 Bathroom, 854 sqft Condo / Townhouse on 0.00 Acres

WîhkwÃantôwin, Edmonton, AB

RENOVATED 2 bed, 2 bath condo with IN-SUITE LAUNDRY located in South Downtown just steps to the River Valley and LRT. Welcome to Central Park! Residents have private access to a gated greenspace beside the building, full use of car wash and vacuum station with HEATED UNDERGROUND PARKING. The kitchen has been fully renovated with new cabinets, countertops and backsplash plus a hidden paneled dishwasher. Both full washrooms have been renovated with new vanities and tile. Enjoy your private covered balcony for your morning coffee. Amazing location close to UofA, MacEwan, coffee shops, restaurants and downtowns nightlife! 18 plus building

# **Community Information**

Address 202 9916 113 Street

Area Edmonton

Subdivision Wîhkwêntôwin

City Edmonton
County ALBERTA

Province AB

Postal Code T5K 2N3

**Amenities** 