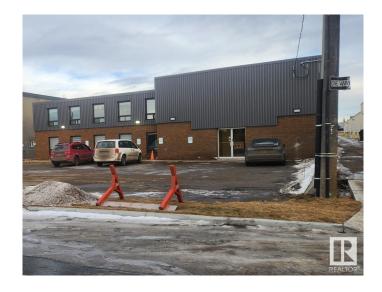

#### **\$6,300,000** 0 Bedroom, 0.00 Bathroom, Industrial on 0.00 Acres

Lambton Industrial, Edmonton, AB

22,363 sq. ft. on 3.99 acres. Both buildings include offices, washrooms and open work space. Paved Parking, fenced and secured compound and dual entrance yard with one electric gate. Easy access to the Sherwood Park Freeway,50th Street and 90th Avenue.