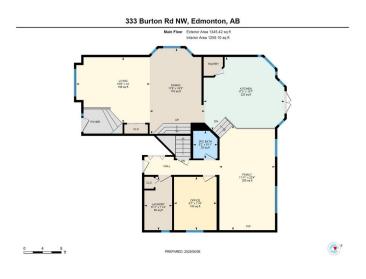

#### \$699,888

4 Bedroom, 3.50 Bathroom, 2,249 sqft Single Family on 0.00 Acres

Bulyea Heights, Edmonton, AB

A masterpiece of modern living, this impeccably renovated 4-bedroom, 3.5-bathroom sanctuary in coveted Bulyea Heights dazzles with a chef's dream kitchen (2022), new roof (2022), and premium upgrades throughout - including energy-efficient triple-pane windows and high-performance furnace - all wrapped in an elegant open-concept design featuring dual living areas, a sophisticated home office, and a spectacular basement entertainment space, while enjoying one of Edmonton's most privileged locations mere moments from River Valley's lush trails, top-tier schools, and serene dry ponds - this is luxury living perfected.

#### **Essential Information**

MLS® # E4441105 Price \$699,888

Bedrooms 4

Bathrooms 3.50

Full Baths 3

Half Baths 1

Square Footage 2,249

Acres 0.00