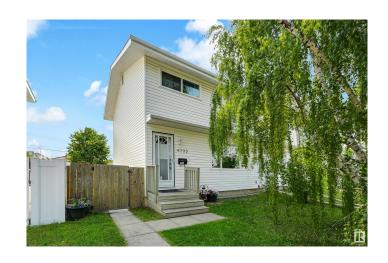

#### \$349.000

3 Bedroom, 1.50 Bathroom, 1,192 sqft Single Family on 0.00 Acres

Empire Park, Edmonton, AB

Spacious Duplex in Desirable Empire Park! Nestled in a quiet, family-friendly neighbourhood in south-central Edmonton, this well-located home is just minutes from schools, shopping, transit, and all major amenities. The main floor features a bright and generous living room with views of mature front-yard trees, and a large upgraded kitchen with plenty of workspace and direct access to a massive back deckâ€"ideal for entertaining or relaxing outdoors. A convenient main-floor bathroom completes the level. Upstairs, you'II find three well-proportioned bedrooms and a full bathroomâ€"perfect for a growing family. The basement is unfinished and ready for your personal touch. Outside, enjoy a huge, private yard and a newer double garage offering loads of storage and parking space. A fantastic opportunity in a prime central location!

#### **Exterior**

Exterior Wood, Vinyl

Exterior Features Landscaped, Park/Reserve, Playground Nearby, Public Transportation,

Schools, Shopping Nearby

Roof Asphalt Shingles

Construction Wood, Vinyl

Foundation Concrete Perimeter